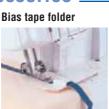

XB1305001 To make belt loops or straps of 11mm (1/2") wide.

Belt loop quide

Specifications subject to change without notice

XB1306001 For folding and attaching 6mm (1/4") or 12mm (1/2") bias tapes to fabric edge