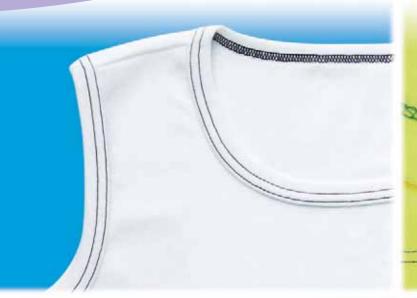

## Stitch types

**Tri-cover stitch** 

Three-needle, four-thread cover stitch. For hemming, decorative effects, elastic and durable seams for sportswear.

#### Wide cover stitch

Two-needle, three-thread cover stitch. For hemming, top stitching and decorative effects on T-shirts and knits.