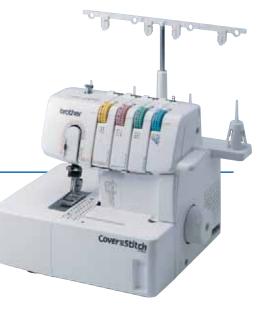

## 2340CV

The 2340CV

**Cover stitch machine** 

Create high-quality professional finishes!

Always at your side