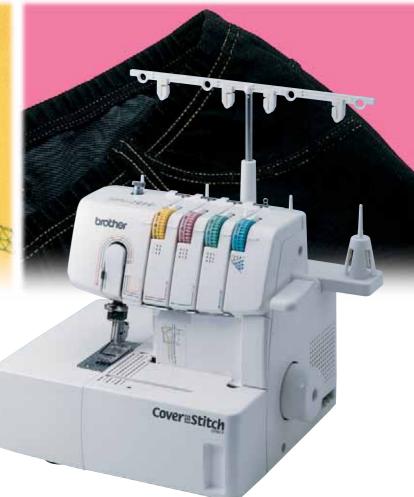

## 2340CV

The 2340CV

**Cover stitch machine** 

Create high-quality professional finishes!

Always at your side