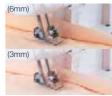

#### Wide cover stitch

Two-needle, three-thread cover stitch. For hemming, top stitching and decorative effects on T-shirts and knits.

#### Narrow cover stitch

Two-needle, three-thread cover stitch. For hemming on fine fabrics, tape binding and top stitching.