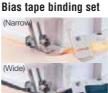

#### Hemmina set

XB1303001 To make single or double fold hems.

Contact

XB1304001 For folding and attaching 12mm (1/2") wide bias tapes to fabric

XB1305001 To make belt loops or straps of 11mm (1/2") wide.

Belt loop quide

Specifications subject to change without notice

XB1306001 For folding and attaching 6mm (1/4") or 12mm (1/2") bias tapes to fabric edge